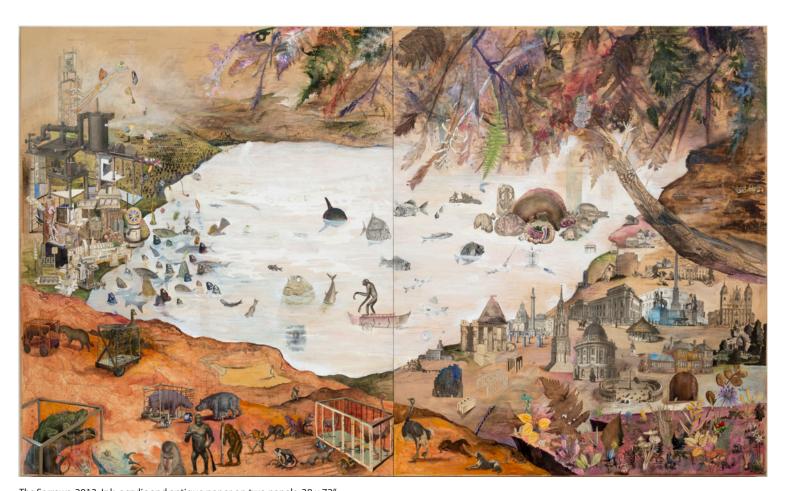

The Sorrows, 2013, Ink, acrylic and antique paper on two panels, 38 x 72  $^{\prime\prime}$ 

Bloom, 2013, Ink, acrylic and antique paper on panel, 16 x 20  $\!\!^{\prime\prime}$ 

A Singularity, 2014, Ink, acrylic and antique paper on panel, 36 x 34  $\!\!^{\prime\prime}$ 