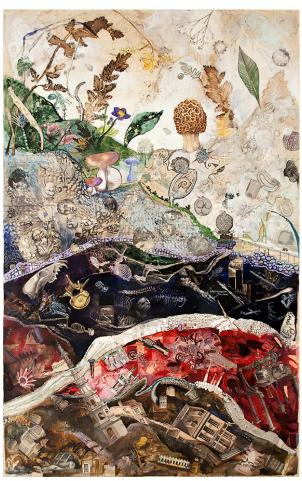

## **Josh Dorman**

VOLTA NY 2014
Presented by RYAN LEE, New York
Booth 1.29
82 Mercer Street, Soho
March 6-9, 2014

Strata, 2012, Ink, acrylic and antique paper on panel, 33 x 21"

Mined Land, 2014, Ink, acrylic and antique paper on four panels, 76 x 96"