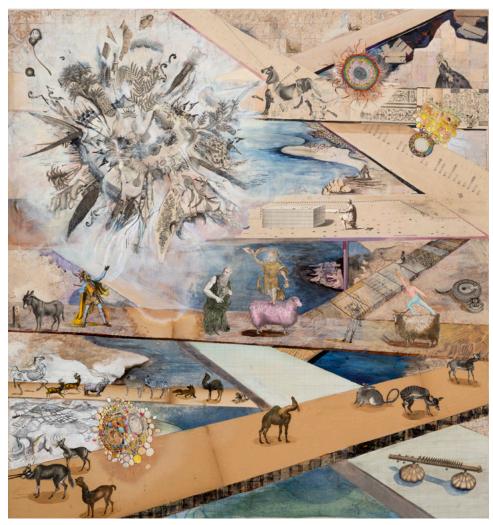

## **Josh Dorman**

VOLTA NY 2014
Presented by RYAN LEE, New York
Booth 1.29
82 Mercer Street, Soho
March 6-9, 2014

Strata, 2012, Ink, acrylic and antique paper on panel, 33 x 21"

Mined Land, 2014, Ink, acrylic and antique paper on four panels, 76 x 96"