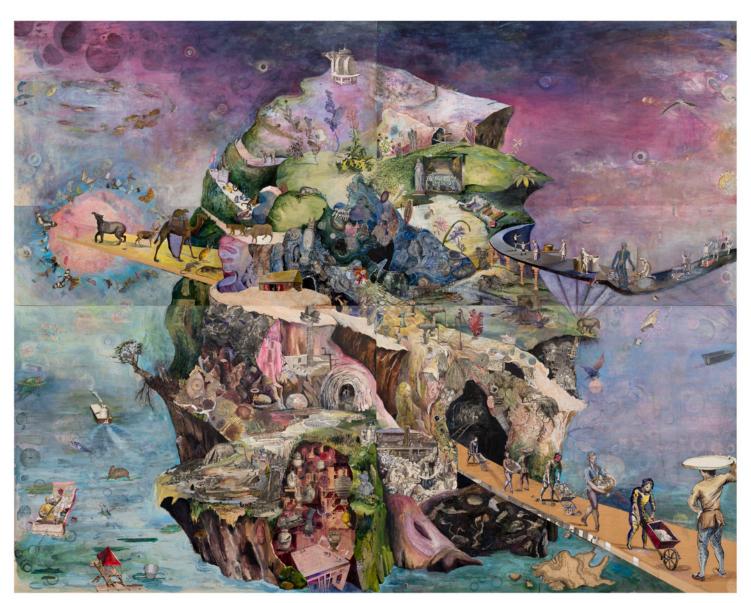

## **Josh Dorman**

VOLTA NY 2014
Presented by RYAN LEE, New York
Booth 1.29
82 Mercer Street, Soho
March 6-9, 2014

Strata, 2012, Ink, acrylic and antique paper on panel, 33 x 21"

Mined Land, 2014, Ink, acrylic and antique paper on four panels, 76 x 96"